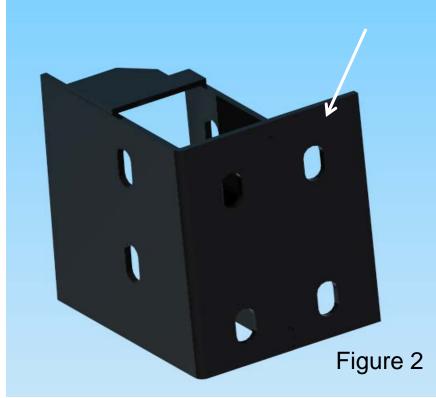

## Resolution:

Before installing the bumper, check the bracket box that is included with the front bumper and check hole design. If the mounting bracket has round holes (see figure 1) call 1-800-504-5684 to have the revised mounting bracket shipped to you. If the brackets have the revised oval slots (see figure 2) continue with the installation.