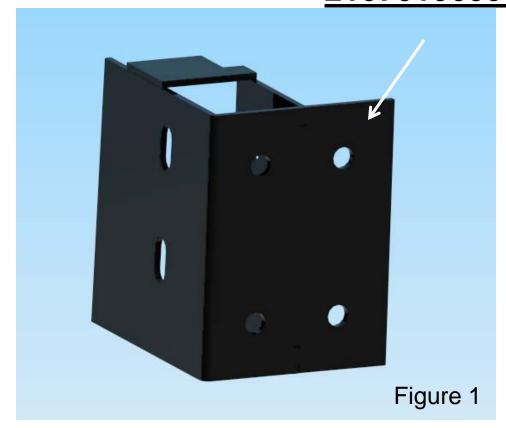

## Resolution:

Before installing the bumper, check the bracket box that is included with the front bumper and check hole design. If the mounting bracket has round holes (see figure 1) call 1-800-504-5684 to have the revised mounting bracket shipped to you. If the brackets have the revised oval slots (see figure 2) continue with the installation.